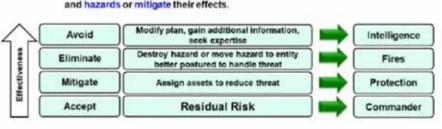

### Risk Reduction "A Way"

 Protection preserves the combat power potential and survivability of the force by providing capabilities to identify and prevent the threats and hazards or mitigate their effects.

The unit assuming the risk must have the ability to mitigate the risk.