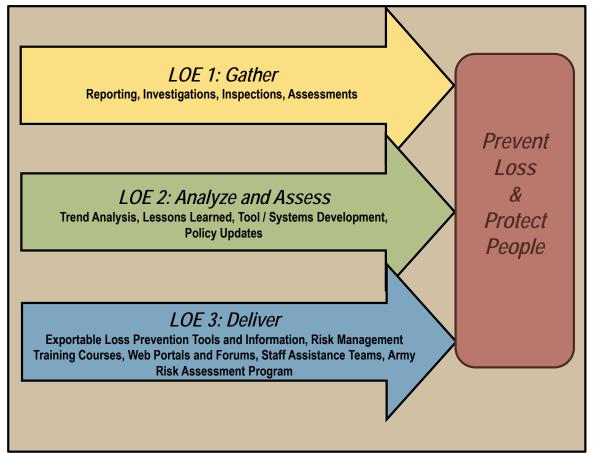

#### **MISSION**

The U.S. Army Combat Readiness Center preserves Army readiness through analysis, training, and the development of systems that prevent accidental loss of our people and resources.

#### **VISION**

A safety culture exists within the Army that prevents injury, occupational illness, and mishap losses through increased <u>situational</u> <u>awareness</u>, <u>continuous application of the risk management process</u>, <u>and the enforcement of standards</u>.