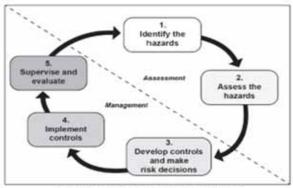

Figure 1-2. Assessment steps and management steps

Identifying the hazards focuses on listing out the threats in the environment that can cause harm. Assessments of the hazards is the next step and is again outlined in ATP 5-19.2