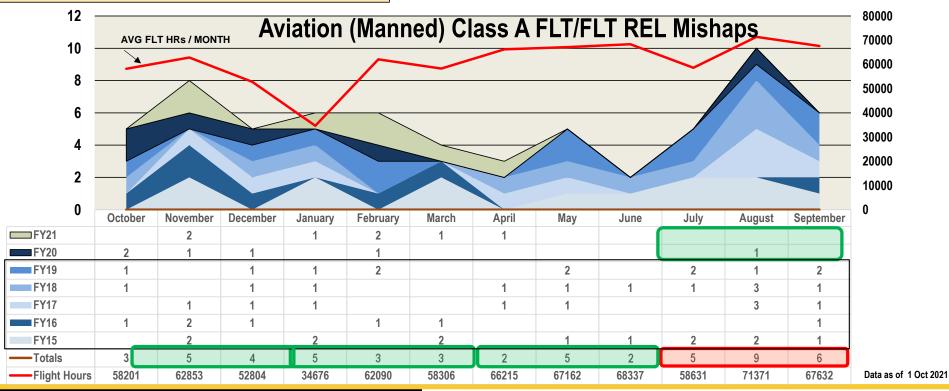

# Class A Aviation Trends FY19-FY22 YT

### Class A Mishaps: 24 Flight, 4 Flight Related, 1 Ground

| ) |
|---|
|   |
|   |
|   |
|   |
|   |
|   |
|   |
|   |

- Set expectations and train MBO / FMAA
- Real-time risk management
- Manage personnel turbulence (4th quarter)
- Crew coordination / fly the aircraft

| <b>Primary</b> | / Factors |
|----------------|-----------|
|                |           |

**Incorrect EP Actual (3) 11 fatalities** 

**Incorrect EP Training (4) 3 fatalities** 

CFIT / Object Strike/AQC (4) 4 fatalities

DVE – Dust/Snow (3) IIMC (1) 3 fatalities

Flt related – fall on exit (2) 2 fatalities

**Ground taxi (1)** 

**Lightning strike-Ground (1)** 

External Load - Sling load (2) Hoist (1) 1 fatality

Wire Strike (1)

Hard landing/power management / gear up (3)

**Materiel Failure (3)** 

- Dual sprag clutch failure (H-64)
- Engine failure (H-6)
- Hydraulic fire in forward pylon (H-47)

**Crew coordination (20)** 

Data as of 10 Mar 2022